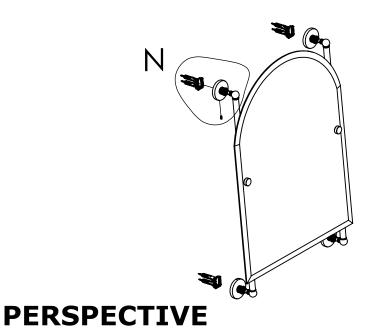

### **INSTALLATION INSTRUCTIONS**

Step 2: Attach Bracket to Mounting Plate.

Place bracket on mounting plate and secure by tightening set screw as shown below.

No portion of this document or any artwork contained herein should reproduced in any way without the written conset of ALLIED BRASS INC.