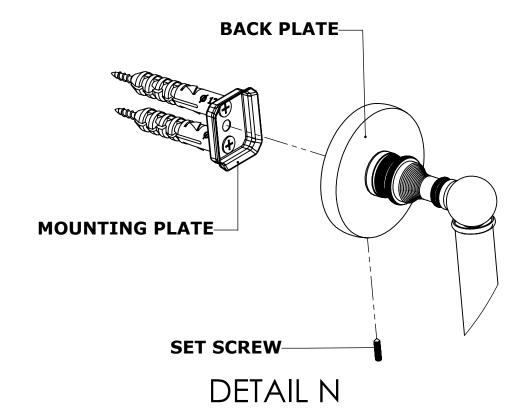

### **INSTALLATION INSTRUCTIONS**

Step 2: Attach Bracket to Mounting Plate.

Place bracket on mounting plate and secure by tightening set screw as shown below.

No portion of this document or any artwork contained herein should reproduced in any way without the written conset of ALLIED BRASS INC.