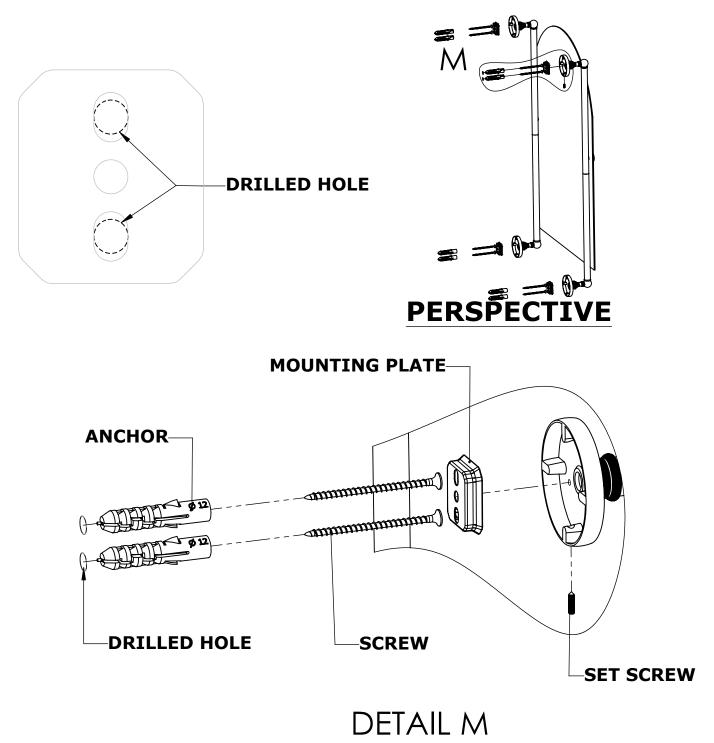

#### Step 1: Drill holes in Wall for screw anchors and attach Mounting Plate to Wall

Determine your desired location for installation and make a mark for the location of the mounting plate. Remove mounting plate from backplate by loosening set screw in backplate as pictured below. Place center hole of mounting plate over mark made above. Make 2 marks where mounting screws will be placed as shown below. Drill hole at each of the marks. (You may substitute other style mounting anchors or screws if desired). Place anchors into the holes made. Place mounting plate over holes and secure to mounting surface using screws as shown below.